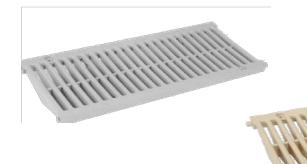

# FUNCTION :

The pedestrian grating is used to collect runoff water. It can be used in private area for all building applications, the environment of home, parks and gardens in class A15.

## DESCRIPTION :

This grating is injected in anti-UV treated PVC. Two colors grating : grey or sand

#### ■ CHARACTERISTICS :

Grating width: 200 mm Grating lenght: 500 mm Drainage surface: 720 cm2/ml Opening dimensions: 10 x 157 mm Weight: 1.270 Kg