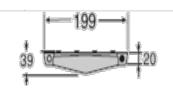

#### ■ CHARACTERISTICS :

Grating width: 200 mm Grating lenght: 500 mm Drainage surface: 720 cm2/ml Opening dimensions: 10 x 157 mm Weight: 1.270 Kg