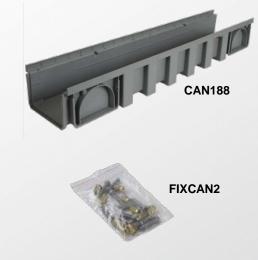

## ACCESSORIES:

This grating can be positioned on one type of Nicoll channel - Connecto PP channel width150 (1.00 meter) – CAN188 Lockable with mounting kit – FIXCAN2