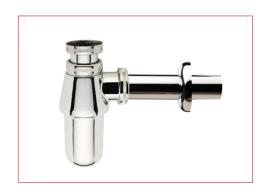

# **Brass Trap** for Washbasin

Ø 32

258

Ø 64

37-102

90

#### FUNCTION

Bottle trap for washbasins, and vanity-bowls

#### DESCRIPTION

Bottle trap, adjustable in height Wall outlet pipe, D32mm Wall roset.

#### TECHNICAL FEATURES

Materials: brass, chrome plated

Measurements:

Adjustable height from 127 to 192 mm

Depth: 258 mm

Connection diameter:

To the waste: G1"1/4

To the waste pipe : slick tube  $\varnothing$  32 mm male