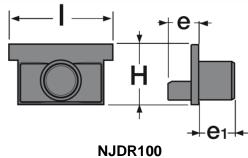

Kenadrain I Accessories for channel PARK width 100 Codes : NJDR100, STDR10, SVDR10, SXDR10

## ■ CHARACTERISTICS :

| Code    | Туре           | Øoutlet<br>D | Width<br>I (mm) | Height<br>H <sub>1</sub> (mm) | Thickness<br>e (mm) | Thickness<br>e <sub>1</sub> (mm) | Ø<br>D <sub>ext</sub> (mm) |
|---------|----------------|--------------|-----------------|-------------------------------|---------------------|----------------------------------|----------------------------|
| NJDR100 | End/Outlet cap | 50           | 134             | 76                            | 40                  | 46                               |                            |
| STDR10  | Vertical       | 100          |                 |                               | 12                  | 57                               | 140                        |
| SVDR10  | Vertical       | 110          |                 |                               | 12                  | 61                               | 140                        |
| SXDR10  | Vertical       | 125          |                 |                               | 12                  | 61                               | 140                        |