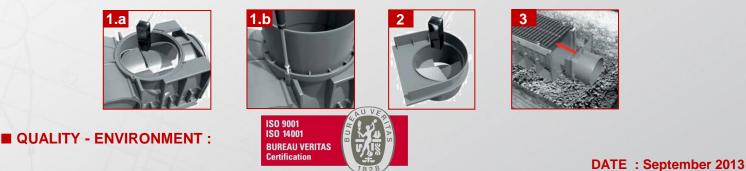

# ■ IMPLEMENTATION OF THE OUTLET :

- 1. To install a vertical or lateral outlet :
  - a. The lateral and/or vertical openings are uncapped with a hammer stroke.
  - b. The connecting pieces are screwed to the channel before implementation.
- 2. To realise an outlet at the end of the channel :

The end/outlet cap is uncapped with a hammer stroke.

# ■ IMPLEMENTATION OF THE END/OUTLET CAPS :

3. End/outlet caps are implemented by nesting in the channel. We ensure to block it in place with concrete or a temporary device.

NON-CONTRACTUAL DOCUMENT

Siège social et usines : 37, rue Pierre et Marie Curie - BP 10966 - 49309 CHOLET Cedex Email : tech-com.nicoll@aliaxis.com