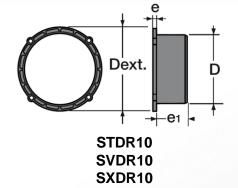

Kenadrain I Accessories for channel PARK width 100 Codes : NJDR100, STDR10, SVDR10, SXDR10

## ■ CHARACTERISTICS :

| Code    | Туре           | Øoutlet<br>D | Width<br>I (mm) | Height<br>H <sub>1</sub> (mm) | Thickness<br>e (mm) | Thickness<br>e <sub>1</sub> (mm) | Ø<br>D <sub>ext</sub> (mm) |
|---------|----------------|--------------|-----------------|-------------------------------|---------------------|----------------------------------|----------------------------|
| NJDR100 | End/Outlet cap | 50           | 134             | 76                            | 40                  | 46                               |                            |
| STDR10  | Vertical       | 100          |                 |                               | 12                  | 57                               | 140                        |
| SVDR10  | Vertical       | 110          |                 |                               | 12                  | 61                               | 140                        |
| SXDR10  | Vertical       | 125          |                 |                               | 12                  | 61                               | 140                        |