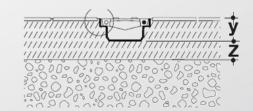

## **■ CARACTERISTICS:**

Class of resistance: A15
Drainage surface: 260 cm²/ml
Opening dimension: 10 x 80 mm

Effective width: 98 mm Effective depth: 34 mm Weight: 2.655 Kg

Concrete quality: B20

X = 50 mm; L = 230 mm; Z = 50 mm;

y = 65 mm

■ QUALITY - ENVIRONMENT :

January 2014

Head office and Plants: 37, rue Pierre et Marie Curie - BP 10966 - 49309 CHOLET Cedex

Email: export.nicoll@aliaxis.com