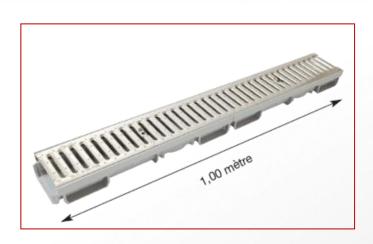

#### **■ DESCRIPTION:**

This drainage channel is one-meter-long. It consists of:

- a one-meter-long PVC body with a male/female interlocking joint system
- a one-meter long slotted stainless steel AISI 304 grating