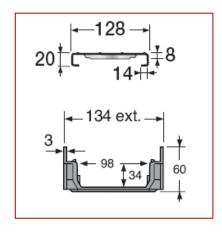

## **■ CARACTERISTICS:**

Class of resistance: A15
Drainage surface: 260 cm²/ml
Opening dimension: 10 x 80 mm

Effective width: 98 mm Effective depth: 34 mm Weight: 2.655 Kg

Concrete quality: B20

X = 50 mm; L = 230 mm; Z = 50 mm;