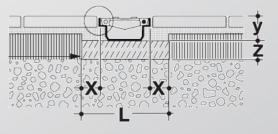

## **■ CARACTERISTICS:**

Class of resistance: A15
Drainage surface: 260 cm²/ml
Opening dimension: 10 x 80 mm

Effective width: 98 mm Effective depth: 34 mm Weight: 2.655 Kg

Concrete quality: B20

X = 50 mm; L = 230 mm; Z = 50 mm;

y = 65 mm

■ QUALITY - ENVIRONMENT :

January 2014

Head office and Plants: 37, rue Pierre et Marie Curie - BP 10966 - 49309 CHOLET Cedex

Email: export.nicoll@aliaxis.com