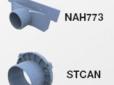

### ■ ACCESSORIES:

- Ø 40 End cap & inlet-outlet cap NAH773
- Ø 100 Vertical and lateral outlets STCAN
- Ø 110 Vertical and lateral outlets SVCAN