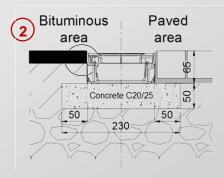

#### **■ IMPLEMENTATION:**

- 1. The channel body makes it possible to carry out 90° angles by interlocking.
- 2. See the scheme opposite