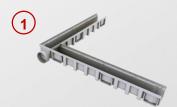

#### **■ IMPLEMENTATION:**

- 1. The channel body makes it possible to carry out 90° angles by interlocking.
- 2. See the scheme opposite