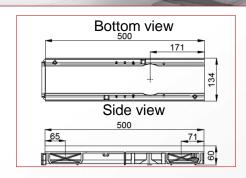

#### **■ CHARACTERISTICS:**

Resistance class: A15
Effective width: 98 mm
Effective depth: 34 mm
Grating type: PVC light grey
Drainage surface: 232 cm²/ml
Hydraulic section: 33 cm²

Opening dimensions: less than 8 mm