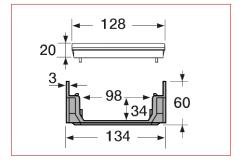

#### **■ CHARACTERISTICS:**

Resistance class: A15
Effective width: 98 mm
Effective depth: 34 mm
Grating type: PVC light grey
Drainage surface: 232 cm²/ml
Hydraulic section: 33 cm²

Opening dimensions: less than 8 mm

Weight: 1,2 kg