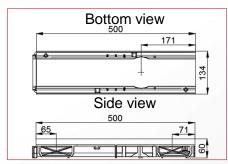

# **■ CHARACTERISTICS:**

Resistance class: A15 Effective width: 98 mm Effective depth: 34 mm Grating type: PVC sand Drainage surface: 232 cm<sup>2</sup>/ml Hydraulic section: 33 cm<sup>2</sup>

Opening dimensions: less than 8 mm

Weight: 1,2 kg