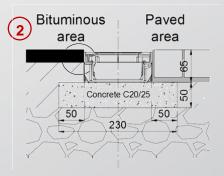

#### ■ IMPLEMENTATION:

- 1. The channel body makes it possible to carry out 90° angles by interlocking.
- 2. See the scheme opposite