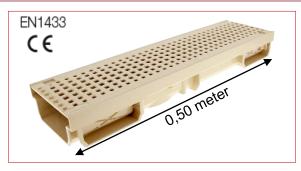

# **■ FUNCTION:**

The drainage channel is designed to drain run-off water. In accordance with EN1433 standard and the marking  $\zeta$   $\epsilon$ , it can be used in private areas for all building applications, the environment of home, parks and gardens in class A15.

### **■ DESCRIPTION:**

It consists of:

- an injected PVC body in sand colour with male/female interlocking system
- one PVC grating sand class A15