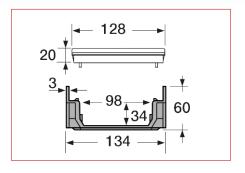

# **■ CHARACTERISTICS:**

Resistance class: A15 Effective width: 98 mm Effective depth: 34 mm Grating type: PVC sand Drainage surface: 232 cm<sup>2</sup>/ml Hydraulic section: 33 cm<sup>2</sup>

Opening dimensions: less than 8 mm

Weight: 1,2 kg