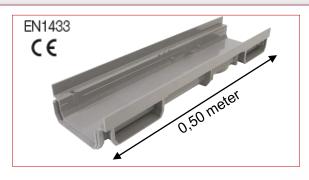

# Connecto® I Shallow channel – Outside

width 130mm - light grey

Code: CAB773

#### ■ DESCRIPTION:

This channel body is injected in light grey polypropylene with male/female interlocking system. The gratings GRL77 (light grey), GRL77S (sand), GRL77K (dark grey), GR77P (light grey), GR77PS (sand), GR77PB (white), GR77 (light grey) et GR77S (sand) are suitable with this channel.