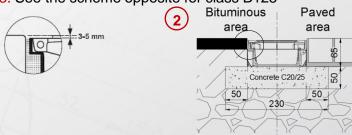

#### **■ IMPLEMENTATION:**

- 1. The channel body makes it possible to carry out 90° angles by interlocking.
- 2. See the scheme opposite for class A15

See the scheme opposite for class B125

■ QUALITY - ENVIRONMENT :