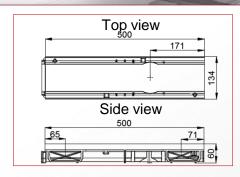

#### **■ CHARACTERISTICS:**

Effective width: 98 mm Effective depth: 34 mm Hydraulic section: 33 cm<sup>2</sup>

Weight: 0,6 kg

STCAN SVCAN