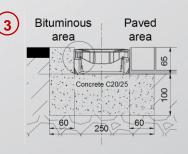

#### **■ IMPLEMENTATION:**

- 1. The channel body makes it possible to carry out 90° angles by interlocking.
- 2. See the scheme opposite for class A15

See the scheme opposite for class B125

■ QUALITY - ENVIRONMENT :