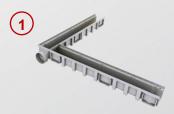

#### **■ IMPLEMENTATION:**

- 1. The channel body makes it possible to carry out 90° angles by interlocking.
- 2. See the scheme opposite for class A15

See the scheme opposite for class B125

■ QUALITY - ENVIRONMENT :