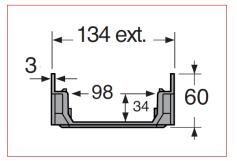

#### **■ CHARACTERISTICS:**

Effective width: 98 mm Effective depth: 34 mm Hydraulic section: 33 cm<sup>2</sup>

Weight: 0,6 kg

STCAN SVCAN