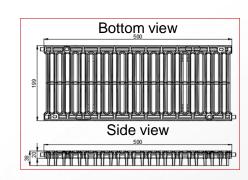

# **■ CHARACTERISTICS:**

Resistance class: A15

Width: 199 mm Length: 500 mm Overall height: 39 mm Grating type: PVC

Drainage surface: 604 cm²/ml Opening dimensions: 10 / 157 mm

Weight: 1.3 kg