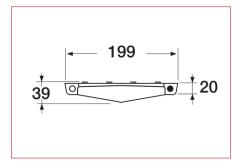

# **■ CHARACTERISTICS:**

Resistance class: A15

Width: 199 mm Length: 500 mm Overall height: 39 mm Grating type: PVC

Drainage surface: 604 cm²/ml Opening dimensions: 10 / 157 mm

Weight: 1.3 kg