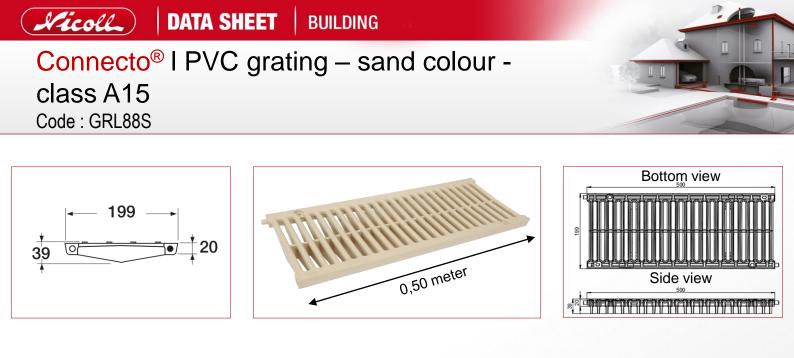

## ■ DESCRIPTION :

This grating class A15 is injected in sand PVC with anti-UV treatment.

#### CHARACTERISTICS :

Resistance class: A15 Width: 199 mm Length: 500 mm Overall height: 39 mm Grating type: PVC Drainage surface: 604 cm<sup>2</sup>/ml Opening dimensions: 10 / 157 mm Weight: 1.3 kg