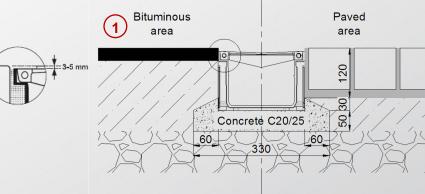

#### ■ IMPLEMENTATION :

- 1. See the installation scheme opposite with the channel CAN188.
- 2. If you don't use Connecto channel, please leave a space between gratings to allow a free expansion.

SO 9001 ISO 14001 **BUREAU VERITAS** ertification