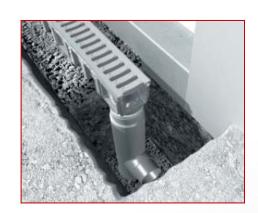

#### **■ IMPLEMENTATION:**

The vertical outlet (supplied) has to be to screwed under the Connecto channel body. Once the gratin is removed, the sump's body is positioned on the vertical outlet. When sump and channel are installed, they have to be connected to the pipe network. The sump has to be concreted like the channel body. The removable basket can be placed into the sump and has to be locked by a quarter turn. The Grating then has to be locked again on the channel body.