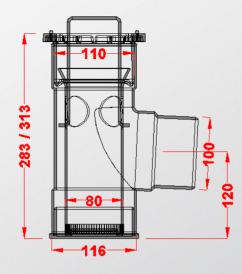

#### **■ CHARACTERISTICS:**

-Channel width: 130mm

-Øoutlet : 100mm -Øinlet : 110mm

-Height mini/maxi : 283/313mm

-Height outlet: 120mm -Øsump unit: 116mm -Øbasket: 80mm -Basket's volume: 0.6L