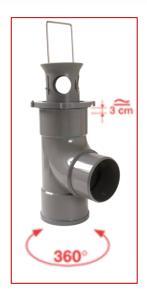

## ■ DESCRIPTION:

Made of PVC sump units are available for Connecto CAN177 and CAN188.

It has adjustable height ( $\approx$ 3cm) and can swivel by 360°.

#### **■ CHARACTERISTICS:**

-Channel width: 130mm

-Øoutlet : 100mm -Øinlet : 110mm

-Height mini/maxi : 283/313mm

-Height outlet: 120mm -Øsump unit: 116mm -Øbasket: 80mm -Basket's volume: 0.6L