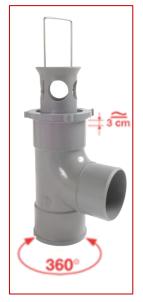

## ■ DESCRIPTION :

Made of PVC sump units are available for Connecto CAN177 and CAN188.

It has adjustable height ( $\approx$ 3cm) and can swivel by 360°.

## CHARACTERISTICS :

-Channel width : 130mm -Øoutlet : 110mm -Øinlet : 110mm -Height mini/maxi : 283/313mm -Height outlet : 120mm -Øsump unit : 116mm -Øbasket : 80mm -Basket's volume: 0.6L

The vertical outlet (supplied) has to be to screwed under the Connecto channel body. Once the gratin is removed, the sump's body is positioned on the vertical outlet. When sump and channel are installed, they have to be connected to the pipe network. The sump has to be concreted like the channel body. The removable basket can be placed into the sump and has to be locked by a quarter turn. The Grating then has to be locked again on the channel body.