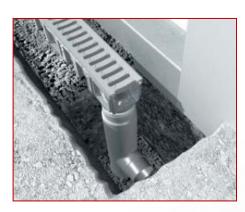

## CHARACTERISTICS :

-Channel width : 130mm -Øoutlet : 110mm -Øinlet : 110mm -Height mini/maxi : 283/313mm -Height outlet : 120mm -Øsump unit : 116mm -Øbasket : 80mm -Basket's volume: 0.6L

The vertical outlet (supplied) has to be to screwed under the Connecto channel body. Once the gratin is removed, the sump's body is positioned on the vertical outlet. When sump and channel are installed, they have to be connected to the pipe network. The sump has to be concreted like the channel body. The removable basket can be placed into the sump and has to be locked by a quarter turn. The Grating then has to be locked again on the channel body.