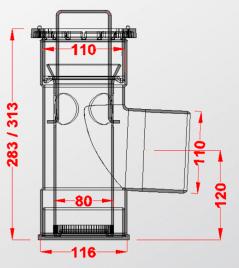

## CHARACTERISTICS :

-Channel width : 130mm -Øoutlet : 110mm -Øinlet : 110mm -Height mini/maxi : 283/313mm -Height outlet : 120mm -Øsump unit : 116mm -Øbasket : 80mm -Basket's volume: 0.6L

The vertical outlet (supplied) has to be to screwed under the Connecto channel body. Once the gratin is removed, the sump's body is positioned on the vertical outlet. When sump and channel are installed, they have to be connected to the pipe network. The sump has to be concreted like the channel body. The removable basket can be placed into the sump and has to be locked by a quarter turn. The Grating then has to be locked again on the channel body.