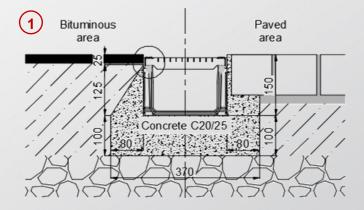

#### ■ IMPLEMENTATION:

- 1. See the installation scheme opposite with the channel CAN188.
- 2. If you don't use Connecto channel, please leave a space between gratings to allow a free expansion.