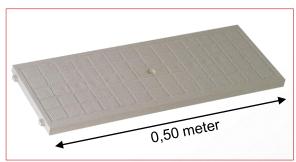

#### **■ DESCRIPTION:**

This reinforced cover class B125 is injected in light grey PVC with anti-UV treatment.

#### **■ CHARACTERISTICS:**

Resistance class: B125

Width: 199 mm Length: 500 mm Overall height: 42 mm Grating type: PVC Weight: 2.2 kg