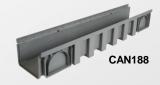

#### **■** ACCESSORIES:

This reinforced cover can be installed with one type of drainage channel:

- Channel body Connecto lenght 1m width 200 in PP with PP edges - light grey : CAN188

#### ■ IMPLEMENTATION:

- 1. See the installation scheme opposite with the channel CAN188.
- 2. If you don't use Connecto channel, please leave a space between gratings to allow a free expansion.