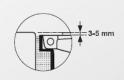

#### ■ IMPLEMENTATION:

- 1. See the installation scheme opposite with the channel CAN188.
- 2. If you don't use Connecto channel, please leave a space between gratings to allow a free expansion.