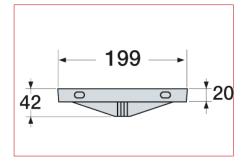

#### **■ CHARACTERISTICS:**

Resistance class: B125

Width: 199 mm Length: 500 mm Overall height: 42 mm Grating type: PVC Weight: 2.2 kg