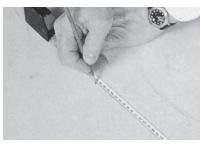

## MA3051 Acoustic Wall Ventilator Installation Instructions

1. After core drilling wall place sleeve in opening and clip-fit external grille.

2. Locate position of sleeve internally and apply template of required size.