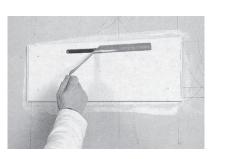

3. Cut out internal lining to required dimension.

4. Ensure ventilator body and male coupling is in alignment.

e 5. Apply bonding compound to aperture surround.

6. Position ventilator in aperture

7. Drive home the ventilator.

8. Make good the surround.

9. Remove protective strip after decoration is complete.

MA3051: 109mm (EXTERNAL)

MA3051: 80mm (INTERNAL)

Zehnder Group UK Limited, Watchmoor Point, Camberley, Surrey, GU15 3AD Tel:+44 (0) 1276 408404 - Web:www.greenwood.co.uk - Email:info@greenwood.co.uk