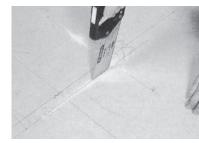

3. Cut out internal lining to required dimension.

4. Ensure ventilator body and male coupling is in alignment.

e 5. Apply bonding compound to aperture surround.

6. Position ventilator in aperture

7. Drive home the ventilator.