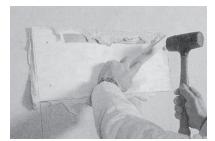

3. Cut out internal lining to required dimension.

4. Ensure ventilator body and male coupling is in alignment.

e 5. Apply bonding compound to aperture surround.

6. Position ventilator in aperture

7. Drive home the ventilator.