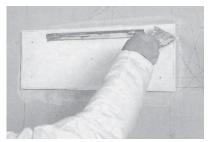

8. Make good the surround.

9. Remove protective strip after decoration is complete.

MA3051: 109mm (EXTERNAL)

MA3051: 80mm (INTERNAL)

Zehnder Group UK Limited, Watchmoor Point, Camberley, Surrey, GU15 3AD Tel:+44 (0) 1276 408404 - Web:www.greenwood.co.uk - Email:info@greenwood.co.uk