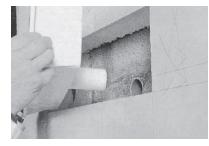

3. Cut out internal lining to required dimension.

4. Ensure ventilator body and male coupling is in alignment.

e 5. Apply bonding compound to aperture surround.

6. Position ventilator in aperture

7. Drive home the ventilator.

8. Make good the surround.

9. Remove protective strip after decoration is complete.

MA3051: 109mm (EXTERNAL)

MA3051: 80mm (INTERNAL)

Zehnder Group UK Limited, Watchmoor Point, Camberley, Surrey, GU15 3AD Tel:+44 (0) 1276 408404 - Web:www.greenwood.co.uk - Email:info@greenwood.co.uk