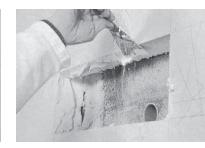

## MA3051 Acoustic Wall Ventilator Installation Instructions

1. After core drilling wall place sleeve in opening and clip-fit external grille.

2. Locate position of sleeve internally and apply template of required size.

3. Cut out internal lining to required dimension.

4. Ensure ventilator body and male coupling is in alignment.

e 5. Apply bonding compound to aperture surround.

6. Position ventilator in aperture

7. Drive home the ventilator.