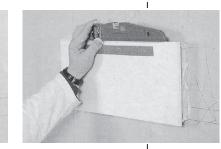

3. Cut out internal lining to required dimension.

4. Ensure ventilator body and male coupling is in alignment.

e 5. Apply bonding compound to aperture surround.

6. Position ventilator in aperture

7. Drive home the ventilator.